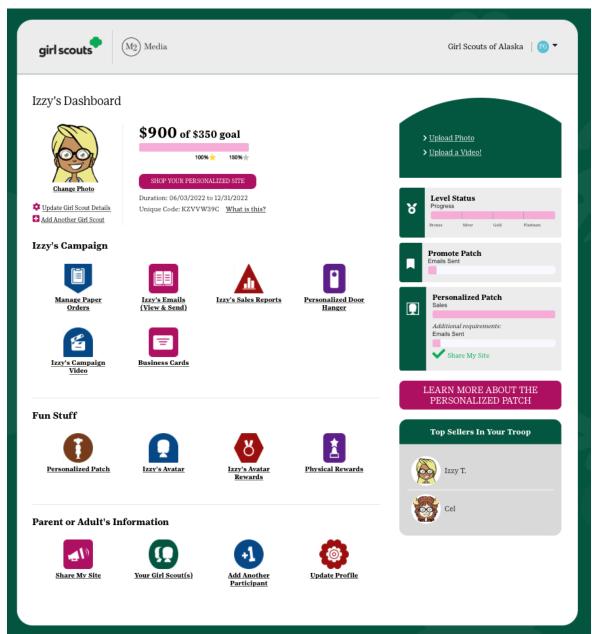

#### **Girl Dashboard**

| Manage<br>Nut Order | e Paper Orders<br>s                                              |                                                   |            |          |
|---------------------|------------------------------------------------------------------|---------------------------------------------------|------------|----------|
| Enter the tot       | al number of items by product from your in-person nut order card | l sales. The last date you can enter items is $0$ | 8/26/2022. |          |
|                     | Product                                                          | Price                                             | Quantity   | Total    |
| А                   | Fruit Slices                                                     | \$6.00                                            | 25         | \$150.00 |
| в                   | Peanut Butter Penguins                                           | \$6.00                                            | 100        | \$600.00 |
| С                   | Dark Chocolate Sea Salt Caramels                                 | \$6.00                                            | 6          | \$36.00  |
| D                   | Care To Share                                                    | \$6.00                                            | 0          | \$0.00   |
|                     |                                                                  | Totals                                            | 131        | \$786.00 |
| UPDAT               | ГЕ                                                               |                                                   |            |          |
|                     |                                                                  |                                                   |            |          |
| RETUR               | RN TO DASHBOARD                                                  |                                                   |            |          |
|                     |                                                                  |                                                   |            |          |

Sample order card: Click on return to dashboard when you are done

**Rewards:** You will find where you can select your girl rewards. Once you are done you can click on the icon that looks like a house

|       | <ul> <li>Fuzzy, Gitter Peace Journal</li> <li>Or</li> </ul>    |  |
|-------|----------------------------------------------------------------|--|
|       | Reward Shirt                                                   |  |
|       | You've Earned a Reward X                                       |  |
|       | We need some more information in order to fulfill your reward. |  |
|       | Choose Your Reward<br>O Fuzzy, Glitter Peace Journal           |  |
| EBEDI | Reward Shirt                                                   |  |
|       | CANCEL CHOOSE                                                  |  |
|       | Level 1                                                        |  |
|       | Fuzzy, Glitter Peace Journal                                   |  |
| /     |                                                                |  |
|       | Level 2<br>Large Giraffe Plush Reward Shirt                    |  |

### Reports: Here is where you will see all of her orders

| Reports                                                                                                                                      |                                     |                  |             |                                                                                                                 |                                   |                                                            |
|----------------------------------------------------------------------------------------------------------------------------------------------|-------------------------------------|------------------|-------------|-----------------------------------------------------------------------------------------------------------------|-----------------------------------|------------------------------------------------------------|
| Izzy Truesdail<br>Girl Scouts of Alaska<br>Service Unit: Concord Hill<br>Troop/Group: 897<br>Number of emails sent: 1<br>Number of shares: 2 |                                     |                  |             | Online Magazine Sales<br>Direct Ship Nuts<br>Nut Order Card<br>Online Nuts Girl Delivered<br><b>Total Sales</b> | Qty<br>1<br>0<br>131<br>16<br>148 | Total<br>\$18.00<br>\$786.00<br>\$96.00<br><b>\$900.00</b> |
| All Sales                                                                                                                                    | Magazine Sales                      | Online Nut Sales | Nut Order O | Card Campaign Stats                                                                                             | H Online Delive                   | Nuts Girl<br>ered                                          |
| All Sales                                                                                                                                    |                                     |                  |             |                                                                                                                 |                                   |                                                            |
| Online Magazine Sales                                                                                                                        |                                     |                  |             |                                                                                                                 |                                   |                                                            |
| Supporter                                                                                                                                    | Product                             |                  | Price       | Qty                                                                                                             |                                   | Sales                                                      |
| Ali True                                                                                                                                     | Allrecipes                          |                  | \$18.00     | 1                                                                                                               |                                   | \$18.00                                                    |
| Direct Ship Nuts Sales                                                                                                                       |                                     |                  |             |                                                                                                                 |                                   |                                                            |
| Supporter                                                                                                                                    | Product                             |                  | Price       | Qty                                                                                                             |                                   | Sales                                                      |
| Eric Klein                                                                                                                                   | Peanut Butter Penguins              |                  | \$6.00      | 1                                                                                                               |                                   | \$6.00                                                     |
| Ali True                                                                                                                                     | Dark Chocolate Sea Salt<br>Caramels |                  | \$6.00      | 15                                                                                                              |                                   | \$90.00                                                    |
| Total                                                                                                                                        |                                     |                  |             | 16                                                                                                              |                                   | \$96.00                                                    |
|                                                                                                                                              |                                     |                  |             |                                                                                                                 |                                   |                                                            |
| Nut Order Card Product                                                                                                                       | Price                               |                  | Qty         | Sales                                                                                                           |                                   |                                                            |
| Nut Order Card Orders                                                                                                                        | Fruit Slices                        |                  | \$6.00      | 25                                                                                                              |                                   | \$150.00                                                   |
| Nut Order Card Orders                                                                                                                        | Peanut Butter Penguins              |                  | \$6.00      | 100                                                                                                             |                                   | \$600.00                                                   |
| Nut Order Card Orders                                                                                                                        | Dark Chocolate Sea Salt<br>Caramels |                  | \$6.00      | 6                                                                                                               |                                   | \$36.00                                                    |
| Nut Order Card Orders                                                                                                                        | Care To Share                       |                  | \$6.00      | 0                                                                                                               |                                   | \$0.00                                                     |
| Total                                                                                                                                        |                                     |                  | 131         | \$786.00                                                                                                        |                                   |                                                            |
| PRINT REPORT                                                                                                                                 | DOWNLOAD REPOR                      | T                |             |                                                                                                                 |                                   |                                                            |
| T KINT KLI OKI                                                                                                                               | DOWNLOAD REFOR                      |                  |             |                                                                                                                 |                                   |                                                            |
| Email Recipient                                                                                                                              |                                     | EMAIL            |             |                                                                                                                 |                                   |                                                            |

**Manage Your Accounts:** Here is where you would go to see your girls if you have more than one. To get to the screen you will need to click on the PG (Parent/Guardian) and it will drop down and then you select Your Girl Scouts.