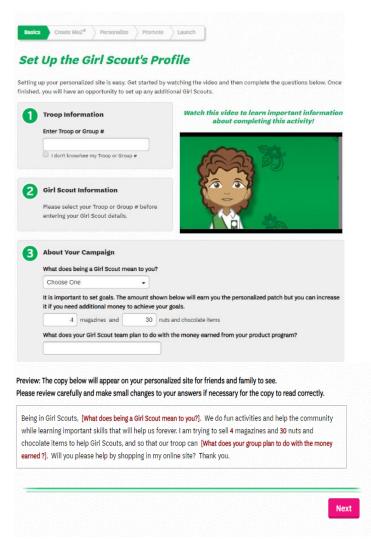

Here is where you set up your girl's Profile: After you set girl's profile click the Next button

Once you click the next button, it will bring you to this screen. If everything is correct click on Proceed, if not click on Go Back and fix what is not correct.