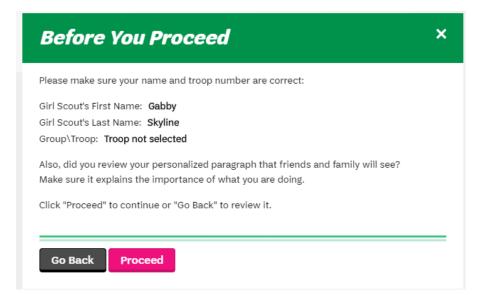

Here is where you set up your girl's Profile: After you set girl's profile click the Next button

Once you click the next button, it will bring you to this screen. If everything is correct click on Proceed, if not click on Go Back and fix what is not correct.