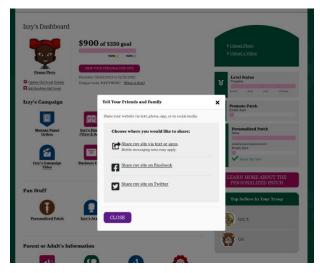

**Tell Your Friends:** Share your link (Required) - Must be shared in the M2 system to earn fall personalized patch. You must meet all requirements. Click on the close button when you are done. Follow Social Media Guidelines