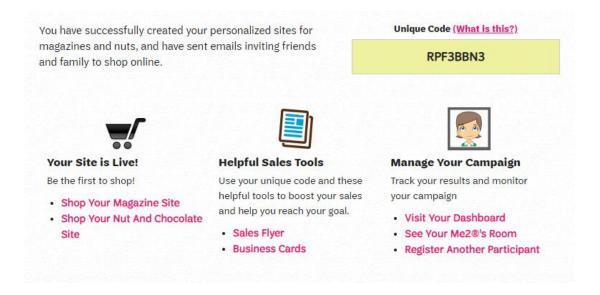

**Promote Your Campaign:** Here is where you would put your emails to your friends and family. Once you have them all in, click on Launch Your Campaign Button.

Note: After your friends and or family receives the email, they can choose to unsubscribe. This will not take away the patch if it is earned and you can also add them back next season.

**Tell Your Friends:** Share your link (Required) - Must be shared in the M2 system to earn fall personalized patch. You must meet all requirements. Click on the close button when you are done. Follow Social Media Guidelines

Sales Flyer: You can print these, and it will show you the magazines M2 offers for sale

**Business Cards:** Click this and when it opens, you can print your business cards to give to your customers

Once you are done, it will take you to the Girl Dashboard.