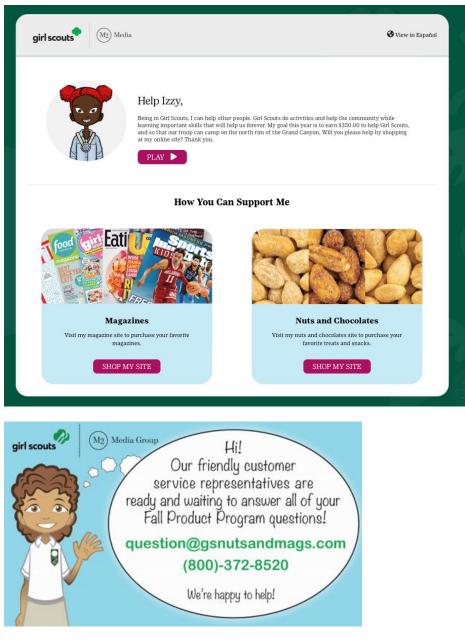

**Email sample that goes to your customer:** Here is what it looks like. Girl will need to create her own message.

#### Hello Jennifer,

I am participating in the magazine and nut program to earn money to support M2 GS Test Council 1 Trophy.

We want to plan fun activities and help the community. The program also helps me build a lifetime of skills and confidence.

I created two personalized sites – one for magazines and one for nuts and chocolates. If you visit them you will see my special message, my goal, a video and picture!

If you <u>click here</u> to buy or renew your favorite magazines, over 50% of your purchase goes to Girl Scouts. There is a great selection of print and digital titles and the prices are much less expensive than on the newsstand.

You can also purchase nuts and chocolates. Just  $\underline{\operatorname{click}\,\operatorname{here}}$  to view the awesome products.

I hope you like my sites – they are fun and easy places to shop and any purchase helps me reach my goal. Plus, I may be able to earn a personalized patch with my name on it!

Thank you for helping Girl Scouts and me!

Click to hear a special message! **Nuts and Candy online link in email:** Customers can pay to have items shipped to their door or they can choose Girl Delivery.

If they choose Girl Delivery these items will automatically link to your girl page and you will not need to tell your troop leader what you need. It will be on the girl Report.

Customer must choose by clicking on the button for Girl Delivered or Shipped to me before it will allow them to choose their products.

Hours for Customer Service: 8am-8pm (Eastern) Monday-Friday

|             | + |
|-------------|---|
|             |   |
| OWN<br>YOUR |   |
|             |   |