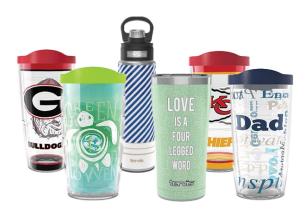

2. Tervis® tumblers:

Tervis® provides a wide selection of premium insulated tumblers and water bottles, ranging from top sellers to your favorite MLB®, NFL®, and collegiate sports teams and more.

Cost: \$27.99 to \$49.99

Shipping costs for customers will be \$5.99 per tumbler for the first three purchased, and an additional \$1.00 for each additional tumbler