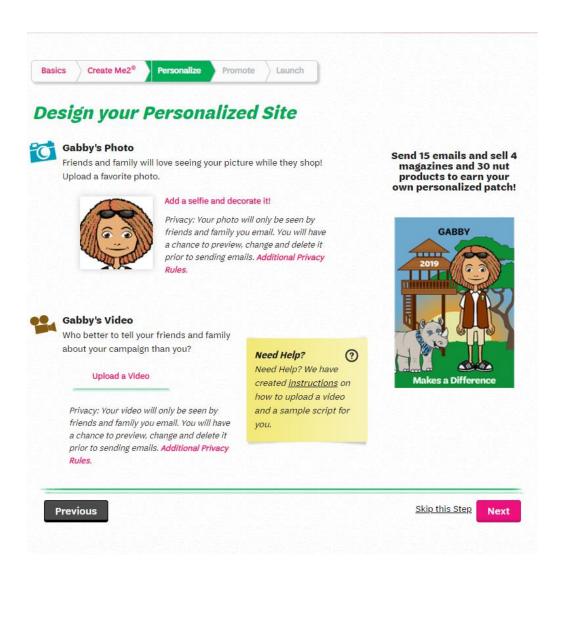

**Design your Personalized Site (Optional):** Here is where you upload your photo, make a video, and upload. Once done click on the Next button and it will take you to the next screen. If you do not want to do a step, then click on Skip this Step.